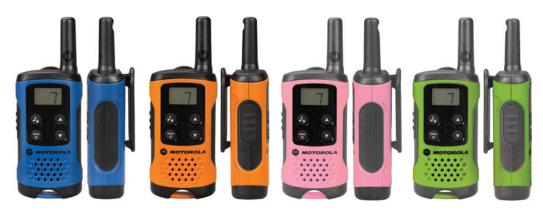

## **T41 FEATURES**

- PMR446 radios license free
- Up to 4km range\*
- Free Calls
- 8 Channels
- Scan/Monitor
- LCD Display
- Belt-Clip and Carrying Loop
- Available in blue, orange, pink or green colour