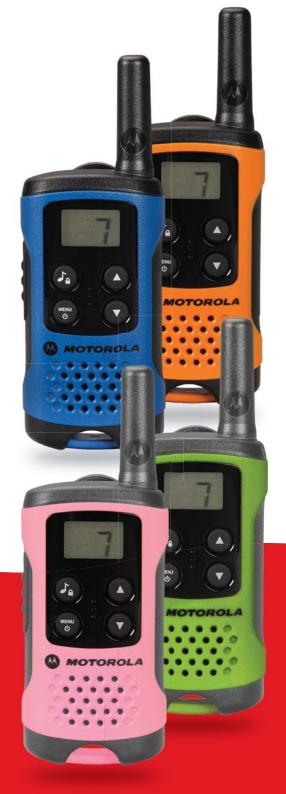

## **GO SAFELY**

**KEEPING YOU TOGETHER ON DAYS OUT WITH THE FAMILY** 

Simple, compact and easy to use by all the family. Shopping, on the beach or just playing in the garden, the TLKR T41 is the perfect way of staying in touch when out and about.

## **T41 FEATURES**

- PMR446 radios license free
- Up to 4km range\*
- Free Calls
- 8 Channels
- Scan/Monitor
- LCD Display
- Belt-Clip and Carrying Loop
- Available in blue, orange, pink or green colour