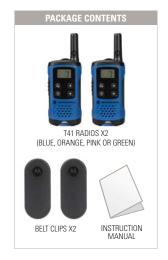

| Name                                   | TLKR-T41                     |
|----------------------------------------|------------------------------|
| Colour                                 | Blue / Orange / Pink / Green |
| Freq Band                              | PMR446                       |
| Tx Power                               | 500mW                        |
| Bandwidth                              | 12.5Khz                      |
| Channels                               | 8                            |
| Weight                                 | 74g (excluding batteries)    |
| Range                                  | Up to 4km*                   |
| Size WxDxH                             | 5 x 13.4 x 2.9 cm            |
| PACKAGE CON                            | TENTS                        |
| Two Radios                             |                              |
| Two Belt Clips                         |                              |
| Instruction Manual                     |                              |
| MECHANICAL                             |                              |
| LCD Display                            |                              |
| - 1 /                                  |                              |
|                                        |                              |
| Keypad Lock<br>Battery Level Indicator | r                            |